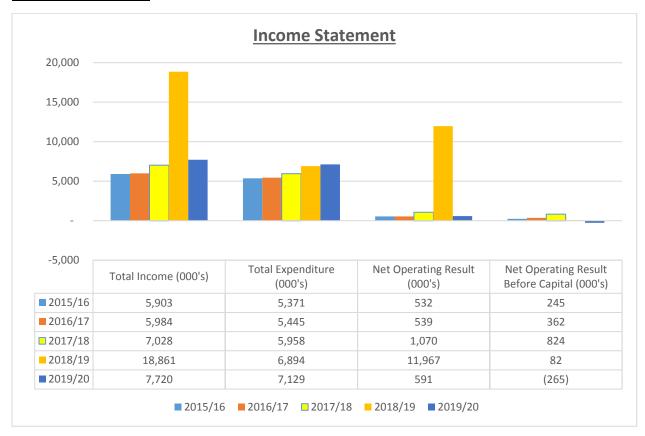

Below are some key comparisons of the 2019/20 result compared to the previous 4 years.

#### **Income Statement**

The Net Operating Result before Capital of a loss of \$265K was notable in the following areas:

- Total Income fell from 18,861K in 2018/19 to 7,720K in 2019/20 attributable primarily to the one off recognition of the capital grant of 11,258K for the Carcoar to Orange Pipeline in 2018/19. If this factor was removed the 2018/19 income would have been 7,603K with 2019/20 resulting in a slight increase of 117K to 7,720K.
- User charges increased by around 2% from 6,452K in 2018/19 to 6,588K in 2019/20.
- Total Expenses increased by 3% from 6,894K to 7,129K.
- Depreciation increased from 2,761K in 2018/19 to 2,803K in 2019/20.
- Depreciation represents 40% of total operating costs which indicates the large investment in water infrastructure required to supply water around the CTW service area.
- Employee costs decreased by 2% from 2,026K in 2018/19 to 1,991K in 2019/20. This was attributable to the engagement of staff on capital projects

This is Page No. 2 of the Agenda presented to the Ordinary Meeting of Central Tablelands County Council held at Canowindra on 9 December 2020

- rather than operations in 2019/20 and a reduction in leave entitlement expenses.(decreased from 264K in 2018/19 to 207K in 2019/20)
- Other Expenses increased by 8% from 940K to 1,016K which was driven primarily by increases in general insurances, communication costs and advertising.
- Despite the high level of water restrictions in place during the drought, there
  was a very small increase in water user charges from 4,790K to 4,910K. With
  the revenue policy resulting in a 6 % increase in user charges in 2019/20, the
  overall increase in user charges represented a 2.5% nominal revenue
  increase. Effectively, this represented an estimated 3.5% reduction in water
  sale volumes in real terms.