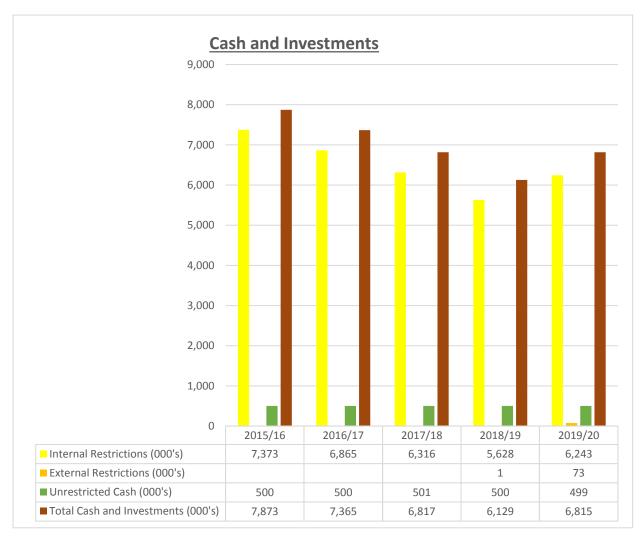

Below are some key comparisons of the 2019/20 result compared to the previous 4 years.

#### **Cash and Investments**

Council's cash and investments totalled 6,815K at 30 June, 2020. (Note 7) This consisted of 499K of unrestricted funds, 6,243K of internal restrictions (at discretion of Council) and 73K of external restrictions (unspent specific purpose grants)

The Infrastructure Restriction had a balance of 4,922K at 30 June, 2020, this is an increase of 569K over the balance of 4,353K at 30 June, 2020. This increase was attributable to a number of uncompleted revoted capital works jobs as outlined in the report to Council on the 12 August, 2020.

The Employee Leave Entitlement (ELE) restriction stood at 436K at the 30 June, 2020. With total ELE liabilities at 30 June 2020 being 869K, the restriction cover is now at 51%. As Council has a number of long serving employees, this restriction will need to be monitored closely to ensure that it is sufficient to meet any liabilities if they arise. As the demographic of the workforce changes this will impact the level of ELE restriction required.

Unrestricted cash at a level of 499K provides a degree of flexibility to respond to short term cash demands without needing to resort to transferring funds from restrictions.

This is Page No. 5 of the Agenda presented to the Ordinary Meeting of Central Tablelands County Council held at Canowindra on 9 December 2020