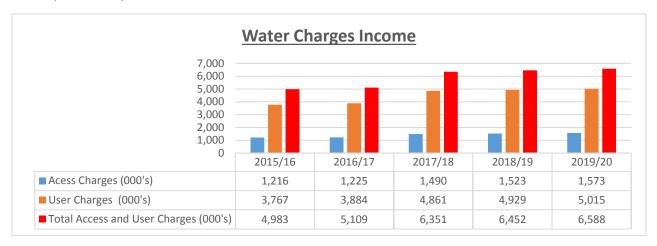

#### **Water Charges Income**

This consists of both access charges and water usage charge income. Council adopted a 2% increase in access charges and a 6% increase usage charges in 2019/20 to fund its ongoing capital expenditure program. It should be noted that level 4 & 5 water restrictions were in place across the CTW network in 2019/20 as the severe drought continued. The total water charges (access plus usage) increased by 2% from 6,452K to 6,588K.