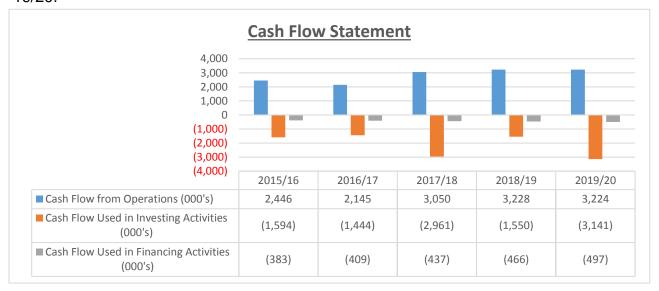

#### **Cash Flow Statement**

Council generated 3,224K from operations in 19/20. This was similar to the 3,228K achieved in 2018/19.

Cash used for investing activities included 2,376K for capital expenditure and 5,200K used to purchase term deposits. These outflows were offset by sales of plant and equipment of 321K and the redemption of investments of 4,100K.

Financing activities consisted of loan principal repayments of 497K. This existing loan will be fully repaid by March 2022 at the completion of its 20 year term.

Overall cash and investments increased by 686K from 6,129K in 18/19 to 6,815K in 19/20.