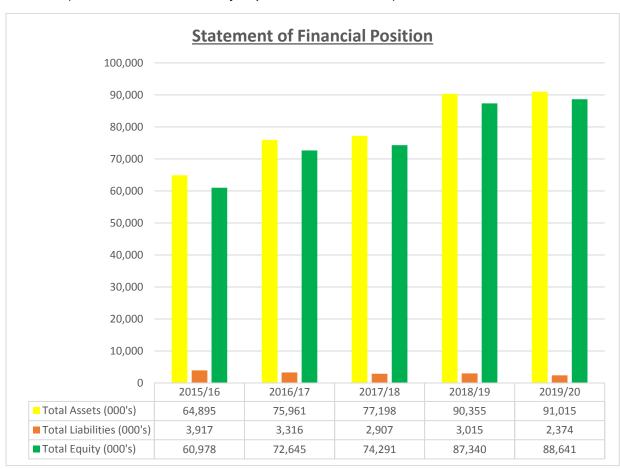

#### **Statement of Financial Position**

As can be seen on the graphs below the net assets grew from 87,340K in 18/19 to 88,641K in 19/20. This is mainly attributable to the operating result including capital amounts of 591K and the indexation of water infrastructure carry values by 710K.

Total liabilities reduced from 3,015K to 2,374K mainly attributable to an decrease in payables from 732K to 476K and a decrease in the non-current loan liability from 945K to 413K (current loan will be fully repaid in March 2022)